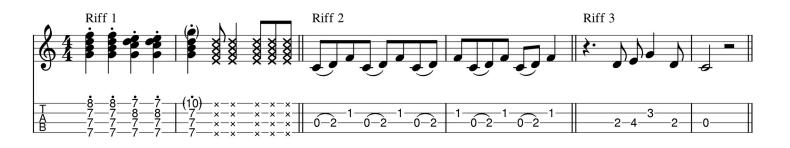

| I'm a Believer - The Monkees Intro |           |            |            |                                                            |
|------------------------------------|-----------|------------|------------|------------------------------------------------------------|
| G D                                | C F       | G          | 7          | Verse 1<br>Chorus<br>Verse 2                               |
|                                    |           |            | •          | Chorus<br>Solo<br>Verse 2 (2 <sup>nd</sup> half)<br>Chorus |
| Intro Riff 1 x 4 then Riff 2       |           |            |            | Chorus                                                     |
| <u>Verses</u>                      |           |            |            |                                                            |
| G  D                               | G         |            | <b>G</b>   | (or F)                                                     |
| I thought love was on - ly true in | fai - ry  | tales.     |            |                                                            |
| I thought love was more or less a  | given thi | ng         |            |                                                            |
| G  D                               | G         |            | <b> </b> G |                                                            |
| Meant for someone else but not for | me        |            |            |                                                            |
| Seems the more I gave the less I   |           |            |            |                                                            |
| <b>C G</b> (riff 3)                | C         |            | -          | (riff 3)                                                   |
| Love was out to get me,            |           | s the way  |            | ns                                                         |
| What's the use in tryin'           | _         | you get is | pain,      |                                                            |
| C  GGFF                            | -         |            | ען         | (break)                                                    |
| Disappointment haunted all my      | dreams.   |            |            | Then I saw her                                             |
| When I needed sunshine, I got      | rain      |            |            | Then I saw her                                             |
| Chorus (riff 1 on first two lines) |           |            |            |                                                            |
| G7 C  G C                          | G7        | С          | G          | C                                                          |
| face Now I'm a be-                 | •         | •          |            | Not a                                                      |
| G7 C  G C                          | G7        | С          | G          | C                                                          |
| trace of doubt in r                | •         | •          | 1 -        | I'm in                                                     |
| G  C                               | G         |            | F          |                                                            |
| • •                                | liever I  | couldn't   | •          | ∎<br>her if I                                              |
| <b>D</b> (riff 2) <b>D</b>         | 1         |            |            |                                                            |
| tried                              | •         |            |            |                                                            |
|                                    |           |            |            |                                                            |
| <u>Solo (x 2)</u>                  |           |            |            |                                                            |
| :G F D                             | G         | F          | G          | F :                                                        |
|                                    |           |            |            |                                                            |