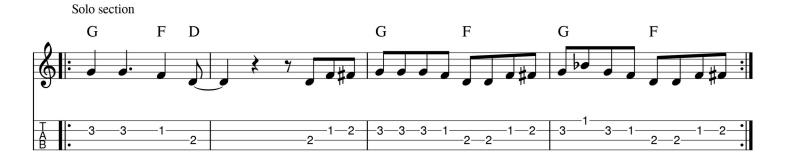

| I'm a Believer - The Monkees Intro |           |            |            |                                                            |
|------------------------------------|-----------|------------|------------|------------------------------------------------------------|
| G D                                | C F       | G          | 7          | Verse 1<br>Chorus<br>Verse 2                               |
|                                    |           |            | •          | Chorus<br>Solo<br>Verse 2 (2 <sup>nd</sup> half)<br>Chorus |
| Intro Riff 1 x 4 then Riff 2       |           |            |            | Chorus                                                     |
| <u>Verses</u>                      |           |            |            |                                                            |
| G  D                               | G         |            | <b>G</b>   | (or F)                                                     |
| I thought love was on - ly true in | fai - ry  | tales.     |            |                                                            |
| I thought love was more or less a  | given thi | ng         |            |                                                            |
| G  D                               | G         |            | <b> </b> G |                                                            |
| Meant for someone else but not for | me        |            |            |                                                            |
| Seems the more I gave the less I   |           |            |            |                                                            |
| <b>C G</b> (riff 3)                | C         |            | -          | (riff 3)                                                   |
| Love was out to get me,            |           | s the way  |            | ns                                                         |
| What's the use in tryin'           | _         | you get is | pain,      |                                                            |
| C  GGFF                            | -         |            | ען         | (break)                                                    |
| Disappointment haunted all my      | dreams.   |            |            | Then I saw her                                             |
| When I needed sunshine, I got      | rain      |            |            | Then I saw her                                             |
| Chorus (riff 1 on first two lines) |           |            |            |                                                            |
| G7 C  G C                          | G7        | С          | G          | C                                                          |
| face Now I'm a be-                 | •         | •          |            | Not a                                                      |
| G7 C  G C                          | G7        | С          | G          | C                                                          |
| trace of doubt in r                | •         | •          | 1 -        | I'm in                                                     |
| G  C                               | G         |            | F          |                                                            |
| • •                                | liever I  | couldn't   | •          | ∎<br>her if I                                              |
| <b>D</b> (riff 2) <b>D</b>         | 1         |            |            |                                                            |
| tried                              | •         |            |            |                                                            |
|                                    |           |            |            |                                                            |
| <u>Solo (x 2)</u>                  |           |            |            |                                                            |
| :G F D                             | G         | F          | G          | F :                                                        |
|                                    |           |            |            |                                                            |