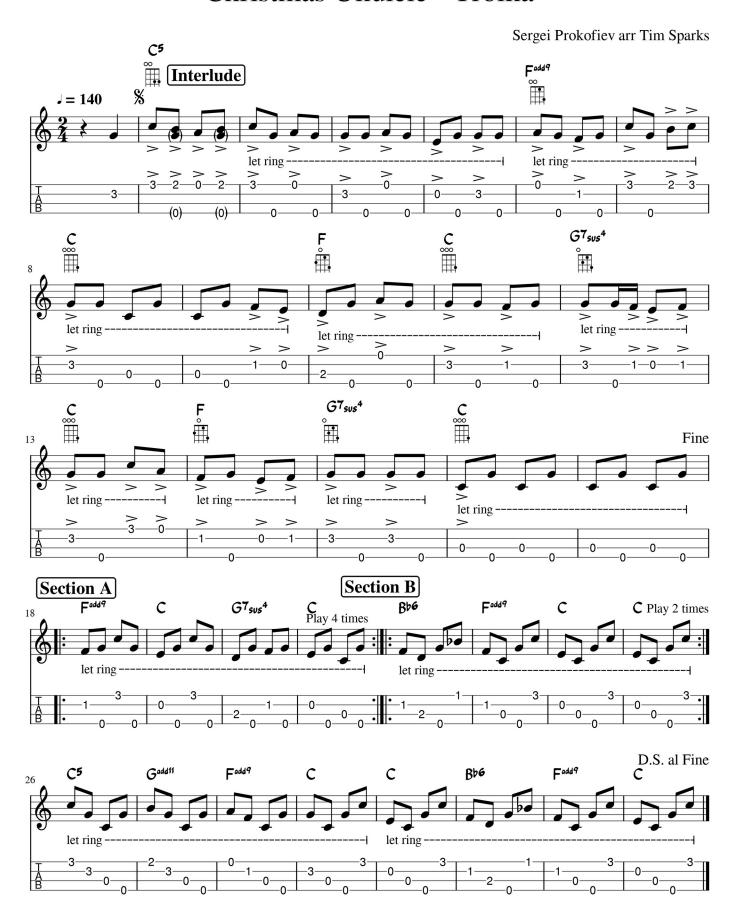

| I Believe in Father Christmas / Troika                                                                                      |                               |               |                                        |                                |                                                            |                         |                        |        |   |
|-----------------------------------------------------------------------------------------------------------------------------|-------------------------------|---------------|----------------------------------------|--------------------------------|------------------------------------------------------------|-------------------------|------------------------|--------|---|
|                                                                                                                             |                               | <b>C5</b>     | Fodd9                                  | C (                            | $37sus^4$                                                  | Bb6                     | G <sup>add11</sup>     | Fadd9* |   |
| Inter                                                                                                                       | lude                          | 00            | 00                                     | 000                            | 0                                                          |                         | 00                     | 00 0   |   |
| 4                                                                                                                           | C5<br> Fado<br> Fado<br> Fado | <b>d9</b>     | İC                                     | dd9<br>sus4                    | C5<br> C<br> G7:<br> C                                     | sus4                    | C5<br> C<br> C         |        |   |
|                                                                                                                             | ion A                         |               | _                                      |                                |                                                            | _                       | _                      |        | _ |
|                                                                                                                             | Fado                          |               | C                                      | d 111                          | •                                                          | sus4                    | <b>C</b>               |        |   |
| v1<br>v2                                                                                                                    |                               | They<br>They  |                                        | there'll<br>me                 | a drean                                                    | n of                    | Christmas<br>Christmas |        |   |
| v3                                                                                                                          | Fado                          |               | wish y                                 | rou a                          | hope                                                       | - ful<br>SUS4           | Christmas Christmas    |        | ı |
|                                                                                                                             |                               | They          |                                        |                                | l be peac                                                  | ce on                   | earth                  |        | • |
| They sold me a si - lent night I wish you a brave new year    Fadd9                                                         |                               |               |                                        |                                |                                                            |                         |                        |        | I |
|                                                                                                                             | Fado                          |               | n - guish<br><b>  C</b>                | L,                             | pain <b>IG7</b> :                                          | and<br>Sus4             | sadnes<br><b>C</b>     | S      | ı |
| A veil of tears for the vir - gin birth 'Till I be - lieved in the Israe - lite Leave your heart and let your road be clear |                               |               |                                        |                                |                                                            |                         |                        |        | • |
|                                                                                                                             | Bb6                           | And I         | be - lieve                             | ber one<br>d in                |                                                            | - mas<br>Christ         | - mas                  | 5      |   |
|                                                                                                                             | Bb6<br>A winter's<br>I looked | s<br>to th    | <b>Fa</b> (<br>light<br>le sky         | dd9<br>and a<br>with e         | dis -<br>x - ci -                                          | tant<br>ted             | choir<br>eyes          |        |   |
| And t                                                                                                                       | C5<br>he peal<br>woke         | of a          | •                                      | dd11 and tha                   | t Christ                                                   | <b>dd9*</b><br>- mas tr | C                      |        |   |
| And t<br>And I                                                                                                              | saw hi                        | full<br>m and | o - el    Bb() of tin - through we get | <b>6</b><br>sel and<br>1 his c | heave   Fa(<br>  Fa(<br>  fire<br>  fis - guise<br>  guise | dd9                     | hell<br><b>C</b>       |        | 1 |
|                                                                                                                             |                               |               |                                        |                                |                                                            |                         |                        |        |   |